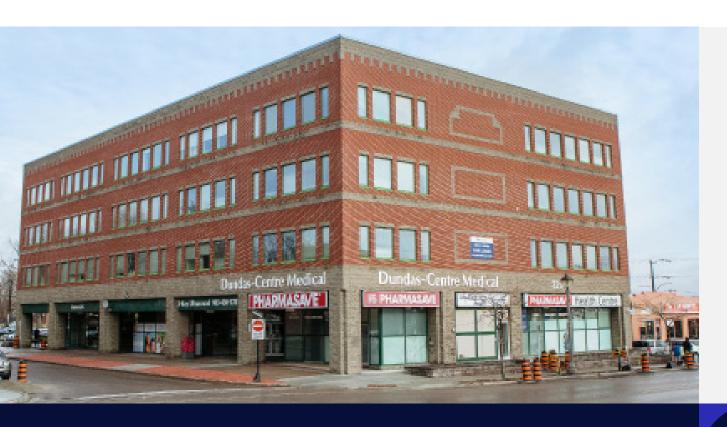

# **Dundas-Centre Medical**

220 Dundas Street West, Whitby, Ontario

## **Dundas-Centre Medical**

220 Dundas Street West, Whitby, Ontario

Whitby Medical X-ray and Ultrasound

### **Property Description**

Dundas-Centre Medical is a four-storey, 35,192-square-foot medical outpatient building conveniently located in central downtown Whitby, serving the local Whitby population and surrounding communities in the Durham Region. The building is tenanted by a diversified group of healthcare tenants including family physicians, various medical specialists, diagnostic imaging, physiotherapy, and dental services. The property is readily accessible by car or public transit, and provides ample surface parking for tenants and visitors.