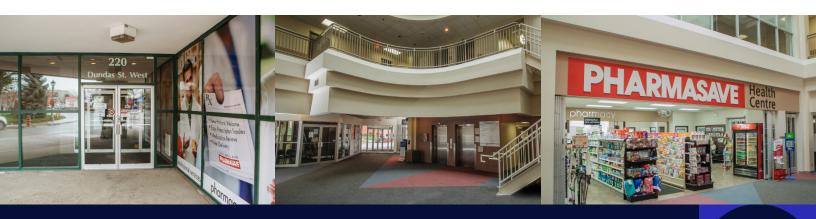

### **Property Description**

Dundas-Centre Medical is a four-storey, 35,192-square-foot medical outpatient building conveniently located in central downtown Whitby, serving the local Whitby population and surrounding communities in the Durham Region. The building is tenanted by a diversified group of healthcare tenants including family physicians, various medical specialists, diagnostic imaging, physiotherapy, and dental services. The property is readily accessible by car or public transit, and provides ample surface parking for tenants and visitors.