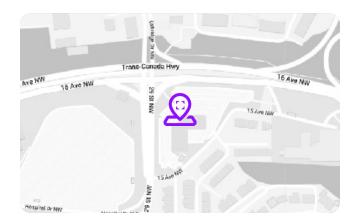

# **Location Highlights**

Major Intersection

16th Avenue and 29th Street NW

| -H- |  |
|-----|--|
|     |  |
|     |  |
|     |  |

#### **Nearest Hospital**

< 1 km Foothills Medical Centre 2.8 km Alberta Children's Hospital

#### **Public Transit Access**

Bus 09, 40, 90, 91, 104 via 29th St Bus 20 via 16th Ave