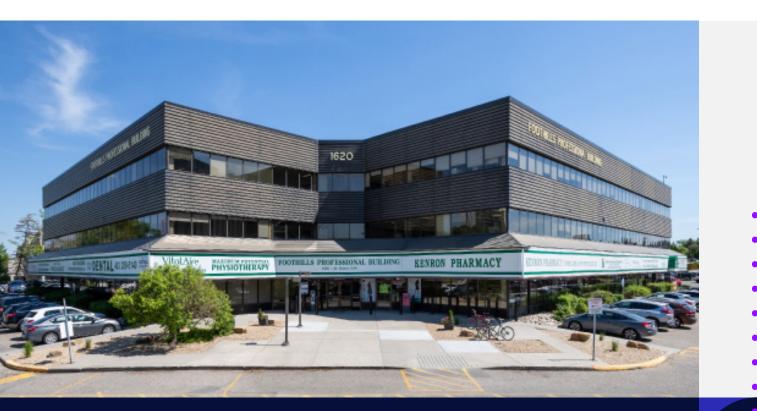

# **Foothills Professional Building**

1620 29th Street NW, Calgary, Alberta

## **Property Description**

Foothills Professional Building is a three-storey, 59,460-square-foot medical outpatient building located in northwest Calgary, in a prime healthcare node, neighbouring Foothills Medical Centre and the Arthur J.E. Child Comprehensive Cancer Centre, in close proximity to the Alberta Children's Hospital. The building is tenanted by a wide range of medical professionals and ancillary service providers including pediatricians, dental services, optometrists, a pharmacy, and a quality Italian restaurant. On-site surface parking is available for tenants and visitors.