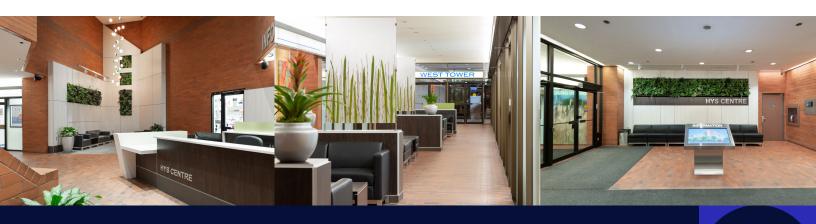

### **Property Description**

Hys Centre is a 159,951-square-foot medical outpatient building located on the Royal Alexandra Hospital campus, directly connected to the hospital via underground pathway. This recently updated building features a modernized lobby, upgraded common areas, rooftop patio, amenities room, and heated underground parking. Hys Centre features a diversified tenant mix of healthcare service providers including a walk-in clinic, pharmacy, laboratory, diagnostic imaging centre, and a wide range of medical specialists. The property has abundant parking for tenants and visitors, on-site management, and 24-hour security.