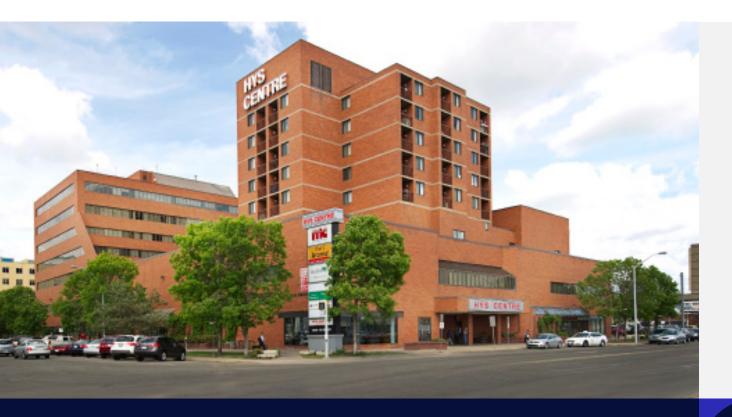

# **Hys Centre**

11010 101 Street, Edmonton, Alberta

### **Property Description**

Hys Centre is a 159,951-square-foot medical outpatient building located on the Royal Alexandra Hospital campus, directly connected to the hospital via underground pathway. This recently updated building features a modernized lobby, upgraded common areas, rooftop patio, amenities room, and heated underground parking. Hys Centre features a diversified tenant mix of healthcare service providers including a walk-in clinic, pharmacy, laboratory, diagnostic imaging centre, and a wide range of medical specialists. The property has abundant parking for tenants and visitors, on-site management, and 24-hour security.