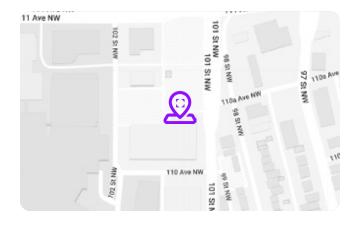

## **Location Highlights**

### **Major Intersection**

101 Street & 111 Avenue NW

### **Nearest Hospital**

< 0.1 km Royal Alexandra Hospital

#### **Public Transit Access**

Kingsway/Royal Alex LRT Station Bus 09, 151, 560 via 101 Street Bus 09, 125 via 111 Avenue