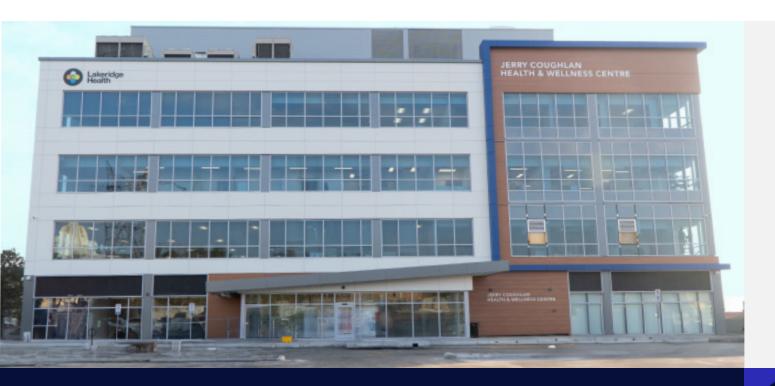

# Jerry Coughlan Health & Wellness Centre

1690 Dersan Street, Pickering, Ontario

# Jerry Coughlan Health and **Wellness Centre**

1690 Dersan Street, Pickering, Ontario

## **Property Description**

Jerry Coughlan Health and Wellness Centre is a 67,596-square-foot medical outpatient building constructed in 2023, developed in partnership with anchor tenant Lakeridge Health. The building features a unique surgical space with four high-volume operatory theatres where Lakeridge Health performs a variety of day surgery procedures. Complementing the anchor tenant's surgical and clinical services, the building is tenanted by a diversified mix of primary care and specialist physicians, an urgent care clinic, and ancillary healthcare services including a pharmacy, laboratory, and diagnostic imaging centre.