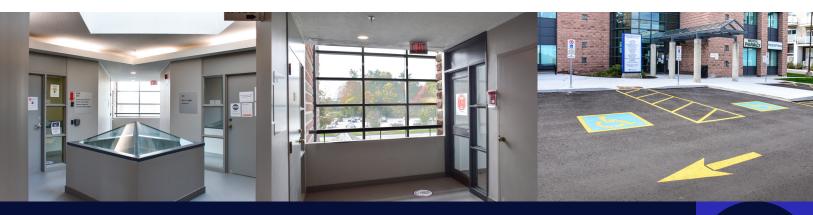

### **Property Description**

Malvern Medical Arts is a three-storey, 40,574-square-foot medical outpatient building located north of Highway 401 on Neilson Road, a short distance from the General, Centenary and Birchmount sites of Scarborough Health Network. The building is tenanted by a diversified group of medical tenants and ancillary healthcare service providers including a pharmacy, laboratory, diagnostic imaging, and a variety of medical specialists. Ample surface parking is available on-site for tenants and visitors.