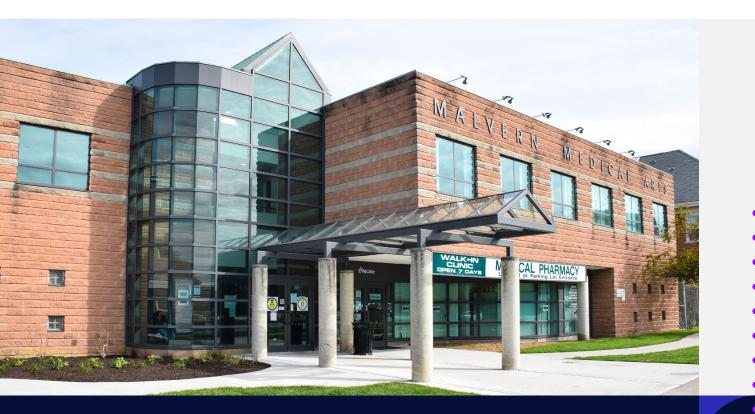

# **Malvern Medical Arts**

1333 Neilson Road, Scarborough, Ontario

### **Property Description**

Malvern Medical Arts is a three-storey, 40,574-square-foot medical outpatient building located north of Highway 401 on Neilson Road, a short distance from the General, Centenary and Birchmount sites of Scarborough Health Network. The building is tenanted by a diversified group of medical tenants and ancillary healthcare service providers including a pharmacy, laboratory, diagnostic imaging, and a variety of medical specialists. Ample surface parking is available on-site for tenants and visitors.