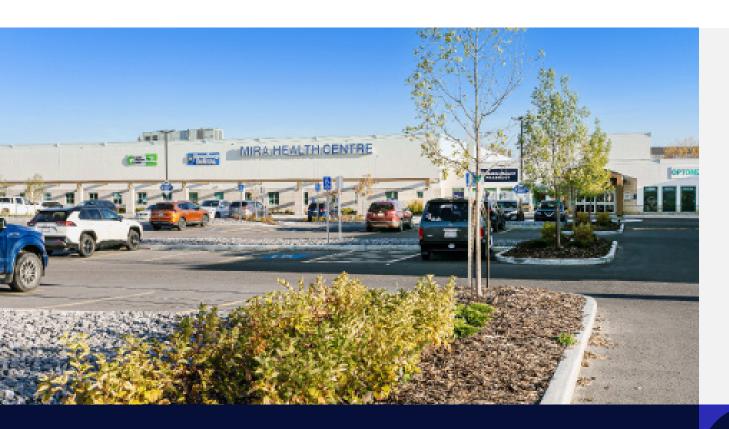

# Mira Health Centre

11910 111 Avenue, Edmonton, Alberta

## Mira Health Centre

11910 111 Avenue, Edmonton, Alberta

## **Property Description**

Mira Health Centre is a single-storey, 70,329-square-foot medical outpatient building conveniently located near the Royal Alexandra Hospital and Kingsway Mall. Having recently undergone large-scale interior and exterior renovations, Mira Health Centre is a prime healthcare hub anchored by the Links Medical Clinic and Edmonton O-Day'min Primary Care Network, and is tenanted by a wide range of medical specialists, clinics and support services including a pharmacy, a diagnostic imaging centre, optometry care, and a hearing clinic. The property features a Tim Hortons drive-through and abundant surface parking for tenants and visitors.