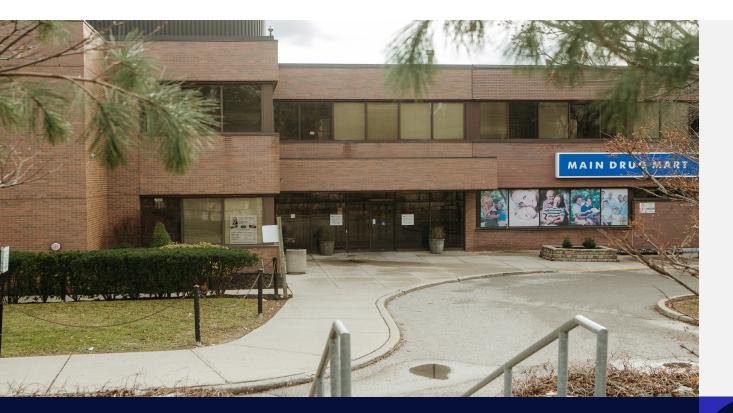

## **Property Description**

North York Medical Arts Building is a three-storey, 76,866-square-foot medical outpatient building located in close proximity to North York General Hospital. The building is home to several members of the North York Family Health Team, as well as a full range of medical and healthcare service providers including family and specialist physicians, diagnostic imaging, a pharmacy, and a laboratory. The property is located a short walk from Leslie Station on the Sheppard subway line, and provides ample on-site surface parking for tenants and visitors.