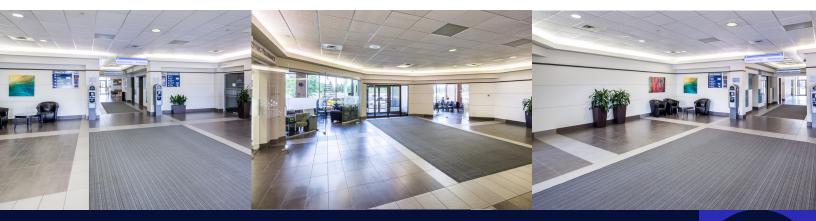

### **Property Description**

Rockyview Health Centre (RHC) is a two-building medical outpatient campus comprised of RHC I and RHC II. Located in close proximity to Rockyview General Hospital, the site is easily accessed by transit or by car. RHC I is a four-story, 68,815-square-foot building featuring upgraded common areas and abundant surface parking for tenants and visitors. The building is tenanted by a diversified mix of healthcare services, including a walk-in clinic, a compounding pharmacy, pediatricians, eye care centres, dental professionals, various medical specialists, and a café.