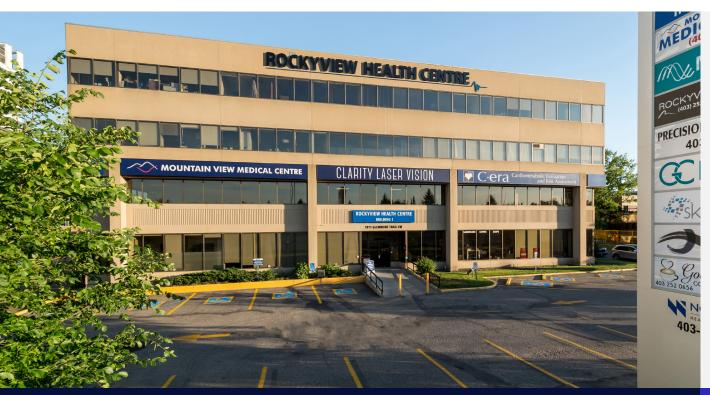

# Rockyview Health Centre Building I

1011 Glenmore Trail SW, Calgary, Alberta

### **Property Description**

Rockyview Health Centre (RHC) is a two-building medical outpatient campus comprised of RHC I and RHC II. Located in close proximity to Rockyview General Hospital, the site is easily accessed by transit or by car. RHC I is a four-story, 68,815-square-foot building featuring upgraded common areas and abundant surface parking for tenants and visitors. The building is tenanted by a diversified mix of healthcare services, including a walk-in clinic, a compounding pharmacy, pediatricians, eye care centres, dental professionals, various medical specialists, and a café.