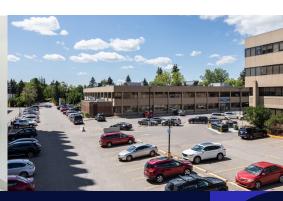

# Rockyview Health Centre Building II

1016 68th Avenue SW, Calgary, Alberta

## **Property Description**

Rockyview Health Centre (RHC) is a two-building medical outpatient campus comprised of RHC I and RHC II. Located in close proximity to Rockyview General Hospital, the site is easily accessed by transit or by car. RHC II is a two-story, 53,330-square-foot building with a large, flexible floor plate designed around a landscaped central atrium. The building is tenanted by a diverse mix of physicians and healthcare services, including surgical centres, a maternity clinic, a cardiology clinic, and various medical specialists. Abundant surface parking is available for tenants and visitors.