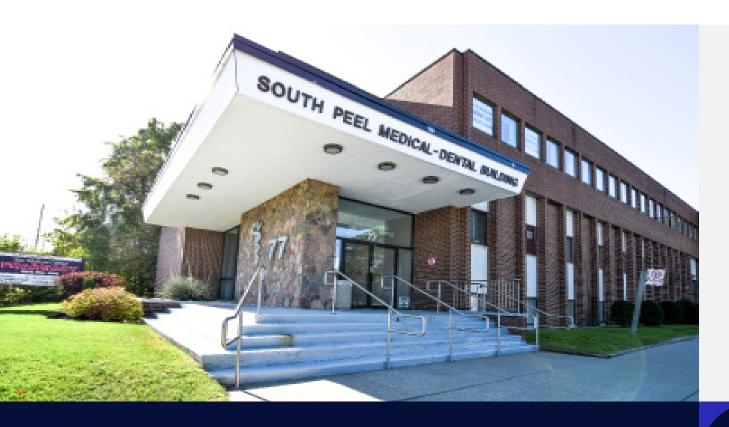

# South Peel Medical-Dental Building

77 Queensway West, Mississauga, Ontario

### **Property Description**

South Peel Medical-Dental Building is a three-storey, 22,754-square-foot medical outpatient building located in central Mississauga. This newly-renovated property is conveniently located across from Trillium Health Partners Mississauga Hospital, and is adjacent to Queensway Professional Centre. The building is tenanted by an array of healthcare service providers anchored by Trillium's Pediatric Medicine Clinic, physiotherapy, urology, a pharmacy and a variety of medical practices. The property offers on-site surface and underground parking for tenants and visitors.