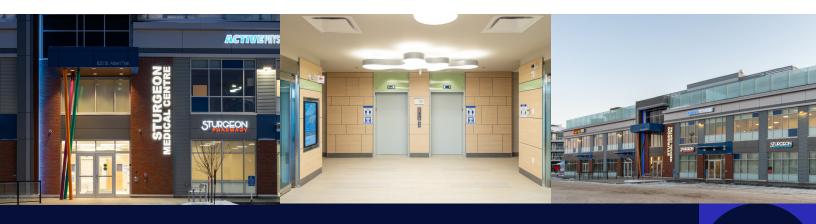

### **Property Description**

Sturgeon Medical Centre is a recently constructed, three-storey, 43,673-square-foot medical outpatient building located directly adjacent to the Sturgeon Community Hospital. Offering excellent visibility along St. Albert Trail, the building features a diversified tenant mix that includes a walk-in clinic, diagnostic imaging centre, physiotherapy services, and a pharmacy. The building features a modern and efficient design, an underground parkade, and prominent exterior signage opportunities. The site is easily accessible by car or public transit and provides free surface parking for patients and visitors.