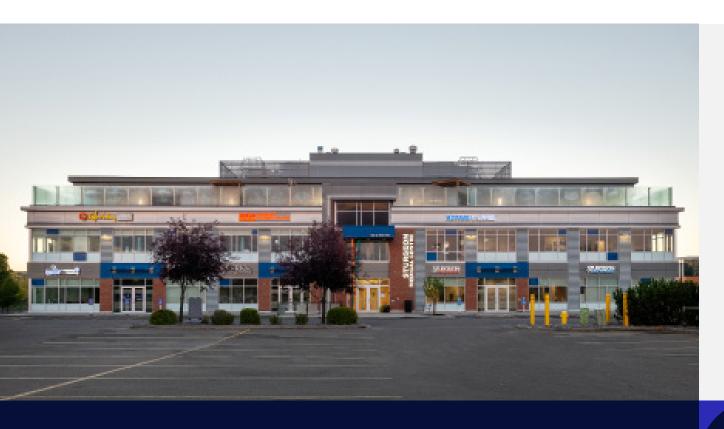

# Sturgeon Medical Centre

625 St. Albert Trail, St. Albert, Alberta

### **Property Description**

Sturgeon Medical Centre is a recently constructed, three-storey, 43,673-square-foot medical outpatient building located directly adjacent to the Sturgeon Community Hospital. Offering excellent visibility along St. Albert Trail, the building features a diversified tenant mix that includes a walk-in clinic, diagnostic imaging centre, physiotherapy services, and a pharmacy. The building features a modern and efficient design, an underground parkade, and prominent exterior signage opportunities. The site is easily accessible by car or public transit and provides free surface parking for patients and visitors.