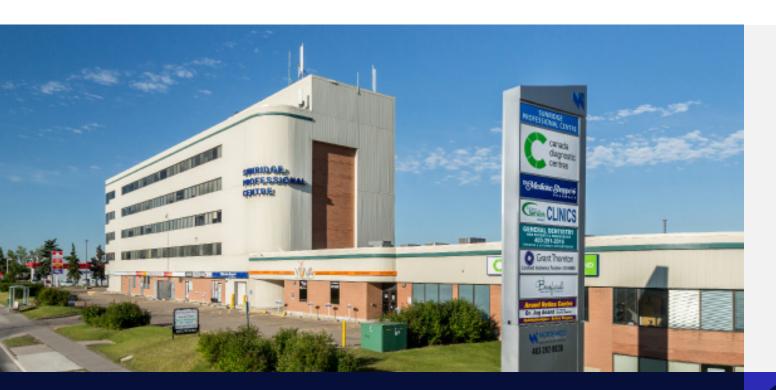

# Sunridge Professional Centre Office

2675 36th Street NE, Calgary, Alberta

# Sunridge Professional Centre Office

2675 36th Street NE, Calgary, Alberta

Silver

### **Property Description**

Sunridge Professional Centre is a five-storey, 134,568-square-foot medical outpatient building and retail complex situated in northeast Calgary, conveniently located adjacent to the Peter Lougheed Centre with direct access to the Calgary LRT system. The building is tenanted by a diversified mix of healthcare service providers including a walk-in clinic, diagnostic imaging centre, a wide range of medical specialists, a pharmacy and a laboratory. The extended ground-floor footprint includes retail amenities that complement the medical tenancies. On-site surface parking is available for tenants and visitors.