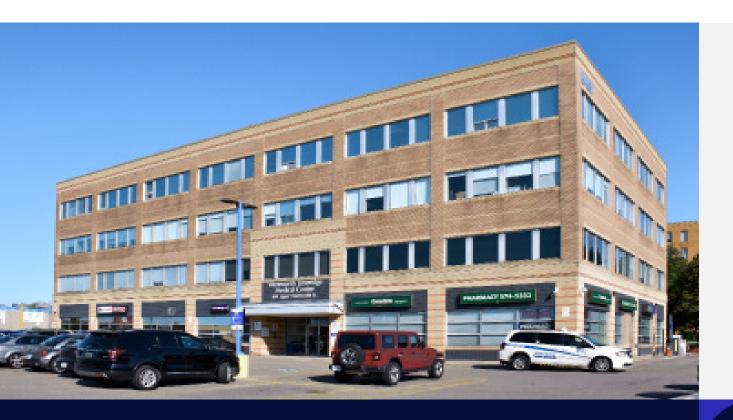

# Wentworth-Limeridge Medical Centre

849 Upper Wentworth Street, Hamilton, Ontario

# **Property Description**

Wentworth-Limeridge Medical Centre is a four-storey, 40,712-square-foot medical outpatient building situated in south-central Hamilton, conveniently located next to Limeridge Mall and in close proximity to Hamilton General Hospital. The building is tenanted by a diversified mix of healthcare service providers including family physicians, a laboratory, pharmacy, diagnostic imaging clinic, and a variety of medical specialists. The property provides ample on-site parking for tenants and visitors.