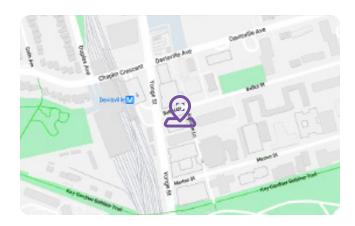

#### **Major Intersection**

Yonge Street and Davisville Avenue

#### **Public Transit Access**

TTC - Bus 97 Yonge

TTC - Davisville Subway Station (150 metres away)