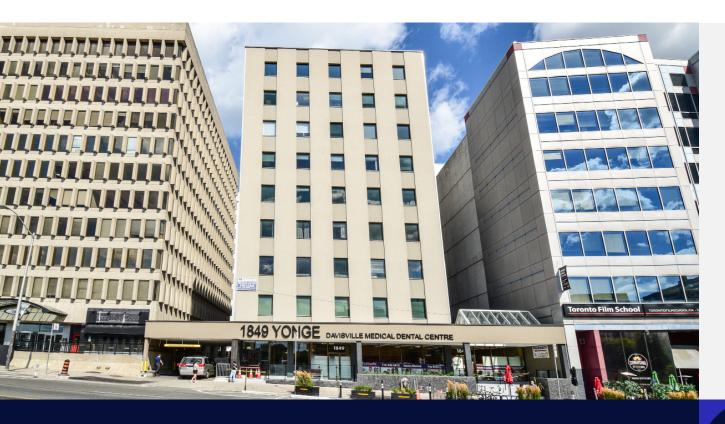

# **Davisville Medical Dental Centre**

1849 Yonge Street, Toronto, Ontario

## **Property Description**

Davisville Medical Dental Centre is a nine-storey, 97,865-square-foot medical outpatient building conveniently located in midtown Toronto on Yonge Street. Recent building improvements include the addition of an accessible rear entrance, main lobby modernization, and upgrades to the building's exterior. Readily accessible by car or public transit, the property features a diversified tenant mix of family physicians, medical specialists, and dental professionals, complemented by ancillary healthcare providers including a laboratory, a pharmacy, and a diagnostic imaging centre.