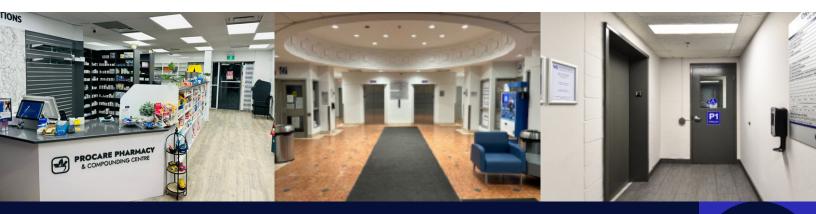

## **Property Description**

Oxford Health Centre is a four-storey, 39,183-square-foot medical outpatient building located in close proximity to St. Joseph's Hospital. The building is tenanted by a full range of family physicians and medical specialists including Well Health Clinic, a large dermatology clinic, a liver centre, a diabetes and endocrinology clinic, as well as ancillary healthcare services including a pharmacy, laboratory, and rehabilitation clinic. Ample on-site parking is available on the surface lot and in an underground parkade equipped with EV charging stations.

## **Property Highlights**

WiredScore

| Building Size                  | 39,183 sq.ft.                         |
|--------------------------------|---------------------------------------|
| Floors                         | 4                                     |
| Asking Rent                    | Market                                |
| Additional Rent (est. 2025)    |                                       |
| Operating Costs                | \$14.31                               |
| Realty Taxes                   | \$3.54                                |
|                                |                                       |
| In Suite Cleaning Costs        | \$1.64                                |
| In Suite Cleaning Costs  Total | \$1.64<br>\$19.49 psf                 |
|                                |                                       |
| Total                          | \$19.49 psf                           |
| Total Bike Storage             | \$19.49 psf<br>Outdoor<br>Underground |