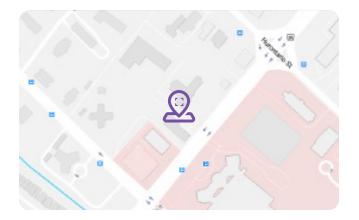

### **Location Highlights**

#### **Major Intersection**

Queensway West and Hurontario Street

| 4 | r H h |  |
|---|-------|--|
|   |       |  |
|   |       |  |
|   |       |  |
|   |       |  |

Nearest Hospital < 0.5 km Trillium Health Partners

**Public Transit Access** MiWay - Bus 4/28