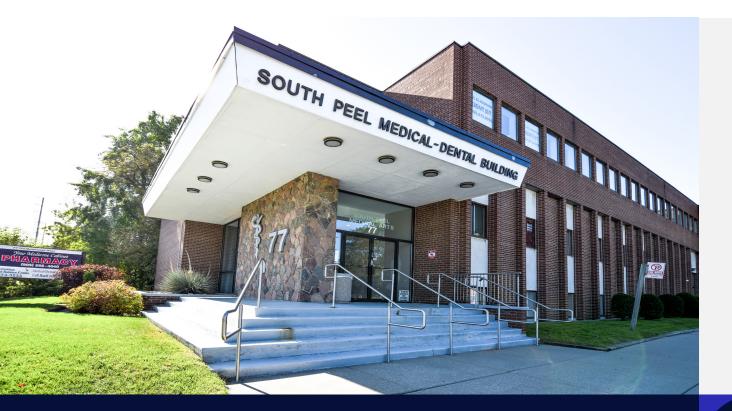

# South Peel Medical-Dental Building

77 Queensway West, Mississauga, Ontario

### **Property Description**

South Peel Medical-Dental Building is a three-storey, 22,754-square-foot medical outpatient building located in central Mississauga. This newly-renovated property is conveniently located across from Trillium Health Partners Mississauga Hospital, and is adjacent to Queensway Professional Centre. The building is tenanted by an array of healthcare service providers anchored by Trillium's Pediatric Medicine Clinic, physiotherapy, urology, a pharmacy and a variety of medical practices. The property offers on-site surface and underground parking for tenants and visitors.