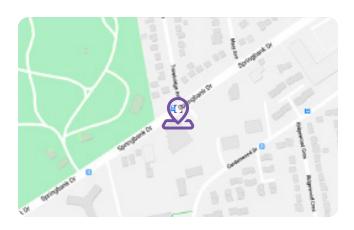

### **Major Intersection**

Springbank Drive and Wonderland Road South

### **Nearest Hospital**

5.6 km St. Joseph's Hospital

#### **Public Transit Access**

London Transit - Bus 05 Byron via Gardenwood